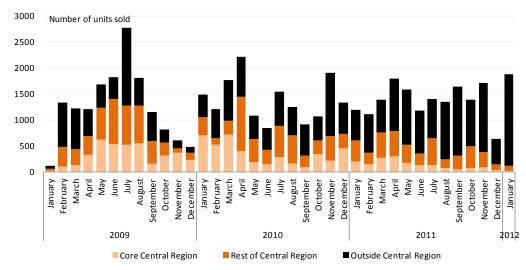

#### Exhibit 4: Price range of the best selling projects in the month

Source: URA, OrangeTee Research

Exhibit 5: Number of units launched for sale, by region

Source: URA, OrangeTee Research

Exhibit 6: Number of units sold, by region