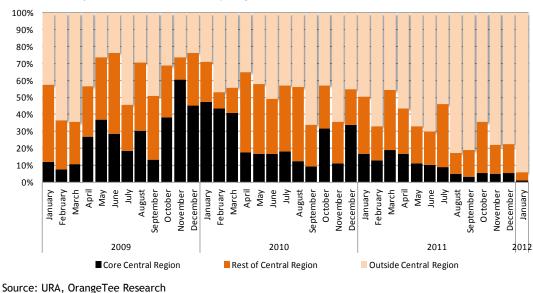

## Sales volume increased by 296% m-o-m in Jan

The latest URA data has revealed that developers sold a total of 1,872units in Jan 2012. This is a 296% m-o-m increase in sales volume from the 632units sold in the previous month. The significant rise in sales volume is largely due to the exceptionally low sales volume in the Dec 2011, as well as the hearty sales dominantly from a single highly sought-after project. Sales volume is at 37% above the 3 year average of 1,364 units per month. The proportion of units sold in the OCR was especially high in the month at 94%, compared with 77% in the previous month. Islandwide median prices in the month fell by 4.6% to \$1,352psf from \$1,418psf in the previous month. Median prices in the CCR and RCR rose slightly by 2.1% and 2.4% respectively while it declined slightly by 1.6% in the OCR.

#### Exhibit 7: Proportion of units sold, by region

Please note the terms of use on last page.