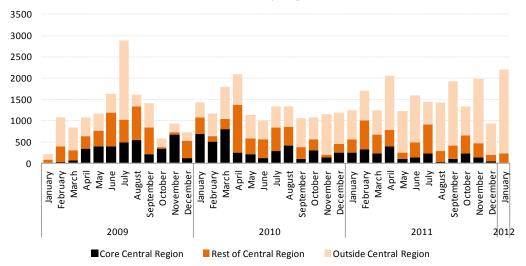

#### Exhibit 2: Median prices of units sold (in S\$psf), by region

Source: URA, OrangeTee Research

Exhibit 3: Change in median prices of units sold (in S\$psf), by region