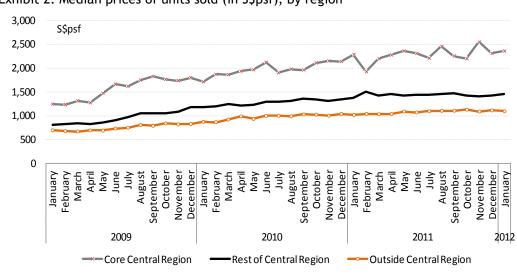

#### Exhibit 2: Median prices of units sold (in S\$psf), by region

Source: URA, OrangeTee Research

Exhibit 3: Change in median prices of units sold (in S\$psf), by region

## Sales volume increased by 296% m-o-m in Jan

The latest URA data has revealed that developers sold a total of 1,872units in Jan 2012. This is a 296% m-o-m increase in sales volume from the 632units sold in the previous month. The significant rise in sales volume is largely due to the exceptionally low sales volume in the Dec 2011, as well as the hearty sales dominantly from a single highly sought-after project. Sales volume is at 37% above the 3 year average of 1,364 units per month. The proportion of units sold in the OCR was especially high in the month at 94%, compared with 77% in the previous month. Islandwide median prices in the month fell by 4.6% to \$1,352psf from \$1,418psf in the previous month. Median prices in the CCR and RCR rose slightly by 2.1% and 2.4% respectively while it declined slightly by 1.6% in the OCR.