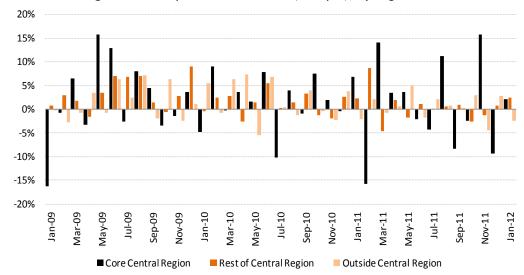

#### Exhibit 2: Median prices of units sold (in S\$psf), by region

Source: URA, OrangeTee Research

Exhibit 3: Change in median prices of units sold (in S\$psf), by region

## Sales volume increased by 296% m-o-m in Jan

The latest URA data has revealed that developers sold a total of 1,872units in Jan 2012. This is a 296% m-o-m increase in sales volume from the 632units sold in the previous month. The significant rise in sales volume is largely due to the exceptionally low sales volume in the Dec 2011, as well as the hearty sales dominantly from a single highly sought-after project. Sales volume is at 37% above the 3 year average of 1,364 units per month. The proportion of units sold in the OCR was especially high in the month at 94%, compared with 77% in the previous month. Islandwide median prices in the month fell by 4.6% to \$1,352psf from \$1,418psf in the previous month. Median prices in the CCR and RCR rose slightly by 2.1% and 2.4% respectively while it declined slightly by 1.6% in the OCR.