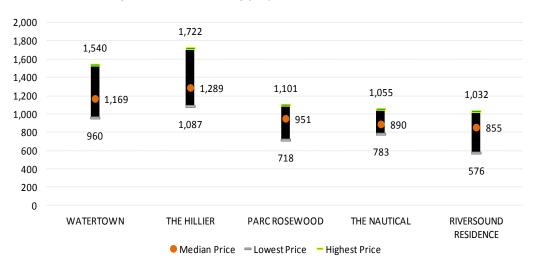

#### Exhibit 4: Price range of the best selling projects in the month

Source: URA, OrangeTee Research

Exhibit 5: Number of units launched for sale, by region

Source: URA, OrangeTee Research

Exhibit 6: Number of units sold, by region

### Watertown topped the sales chart

Watertown, a 99-year leasehold project jointly developed by Far East Organization, Frasers Centrepoint Limited and Sekisui House topped the sales chart. Of the 992 units that were launched for sale, 770 units were sold at an average price of \$1,169psf, a new benchmark price in the locality. The project was a highly anticipated project due to its attractive locational attributes. It is built as an integrated waterfront development, with residential units above the shopping mall and next to the Punggol MRT station. It also fronts the Punggol Waterway, a scenic waterway with recreational facilities.

# Best selling projects

Other projects that sold well include The Hillier, Parc Rosewood, The Nautical and Riversound Residence. In the month of January in 2012, The Hillier sold a total of 387 units (of 528 units launched, total 528 units) at a median price of \$1,289psf, Parc Rosewood sold a total of 198 units (of 236 units launched, total 689 units) at a median price of \$951psf, The Nautical sold a total of 83 units (total 435 units) at a median price of \$890psf, and Riversound Residences sold a total of 73 units (of 200 units launched, total 590 units) at a median price of \$855psf. 4 out of the top 5 best selling projects are new launches in the month of January.

#### Exhibit 1: Best selling project

| Project Name            |                | In the month of January |               |                             |  |  |  |
|-------------------------|----------------|-------------------------|---------------|-----------------------------|--|--|--|
|                         | Total<br>units | Units<br>Launched       | Units<br>Sold | Median<br>Price<br>(S\$psf) |  |  |  |
| WATERTOWN               | 992            | 992                     | 770           | 1,169                       |  |  |  |
| THE HILLIER             | 528            | 528                     | 387           | 1,289                       |  |  |  |
| PARC<br>ROSEWOOD        | 689            | 236                     | 198           | 951                         |  |  |  |
| THE<br>NAUTICAL         | 435            | 0                       | 83            | 890                         |  |  |  |
| RIVERSOUND<br>RESIDENCE | 590            | 200                     | 73            | 855                         |  |  |  |